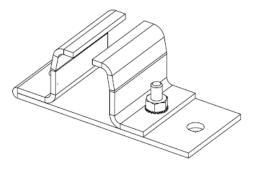

### **Corner Track Hangers Assembly:**

Assemble corner track hangers in the same manner as track hangers. Again, leave some movement so that adjustments can be made when inserting tracks. Final tightening can be done at the end.