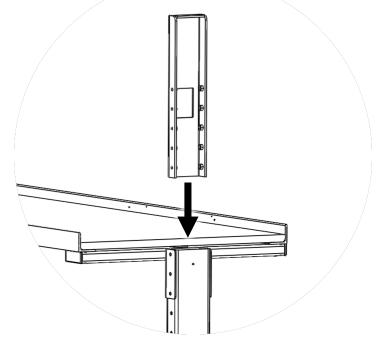

## Laser Safety Curtain Installation Quick Guide

An overhead table shelf is required to mount the laser safety curtain. Install vertical mounting bracket into vertical of shelf. Depending on where your shelf is positioned and where you want the curtain positioned, you may overlap mounting holes and use the provided longer bolts.

Attach support beams to vertical bracket. There are two sets of holes to accommodate different shelf locations.