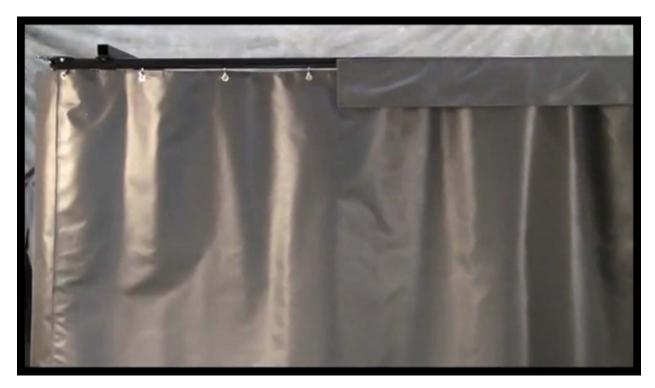

#### **Hanging The Curtain:**

Insert correct number of rollers into each track. Install end stops into each open end to prevent rollers from falling out.

Hang curtains on all 4 sides.

Attach Velcro to outer surface of tracks around entire perimeter. Attach valence around perimeter.