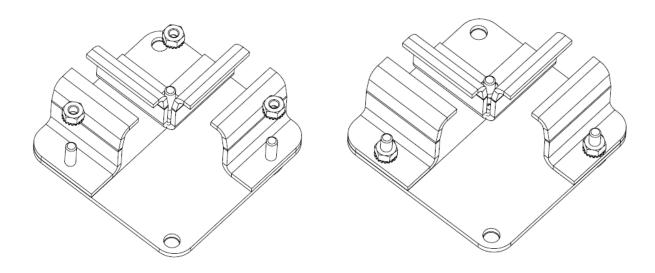

#### **Track Frame Assembly:**

Attach track hanger assembly to support beams, using provided hardware.