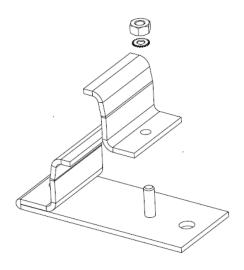

#### **Track Hangers Assembly:**

Assemble track hangers with included hardware. Allow some movement so that adjustments can be made when inserting tracks. Final tightening can be done at the end.