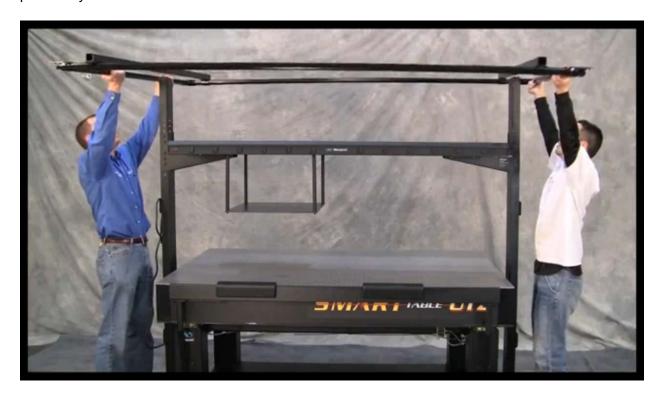

# ••mks | Newport

Layout tracks on open floor space. Insert tracks into hangers to create the assembly shown below.

Use as many people as needed to flip and lift frame assembly. Adjust positions of support beams as needed and set support beams on top of vertical mounting bracket that you previously installed.