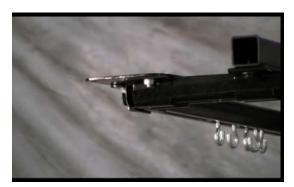

# ••mks | Newport

Layout tracks on open floor space. Insert tracks into hangers to create the assembly shown below.

Use as many people as needed to flip and lift frame assembly. Adjust positions of support beams as needed and set support beams on top of vertical mounting bracket that you previously installed.