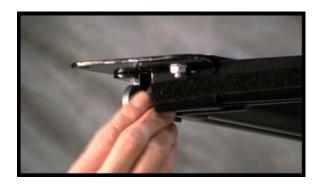

## Laser Safety Curtain Installation Quick Guide

An overhead table shelf is required to mount the laser safety curtain. Install vertical mounting bracket into vertical of shelf. Depending on where your shelf is positioned and where you want the curtain positioned, you may overlap mounting holes and use the provided longer bolts.