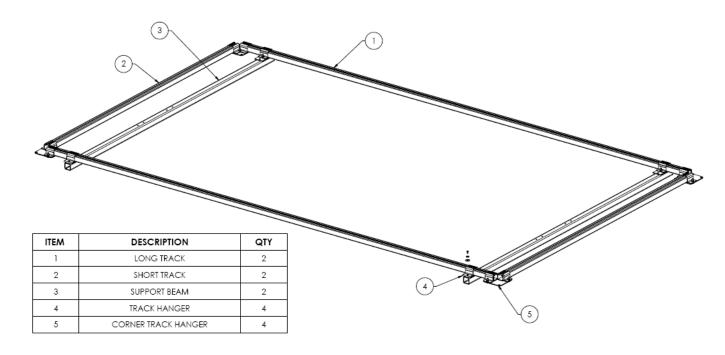

# ••mks | Newport

Layout tracks on open floor space. Insert tracks into hangers to create the assembly shown below.

Use as many people as needed to flip and lift frame assembly. Adjust positions of support beams as needed and set support beams on top of vertical mounting bracket that you previously installed.