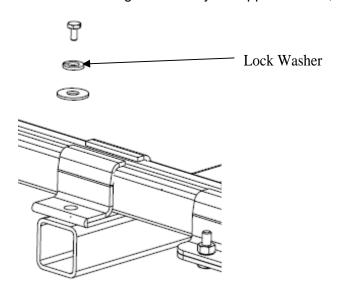

#### **Track Hangers Assembly:**

Assemble track hangers with included hardware. Allow some movement so that adjustments can be made when inserting tracks. Final tightening can be done at the end.

### **Corner Track Hangers Assembly:**

Assemble corner track hangers in the same manner as track hangers. Again, leave some movement so that adjustments can be made when inserting tracks. Final tightening can be done at the end.