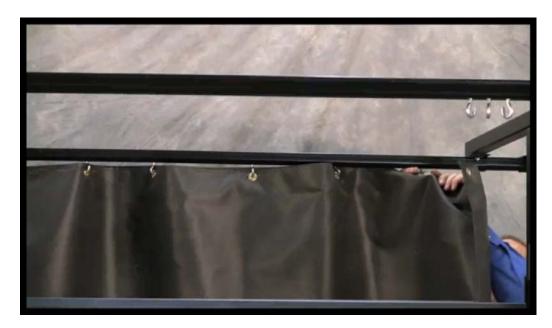

#### **Hanging The Curtain:**

Insert correct number of rollers into each track. Install end stops into each open end to prevent rollers from falling out.

Hang curtains on all 4 sides.

Attach Velcro to outer surface of tracks around entire perimeter. Attach valence around perimeter.