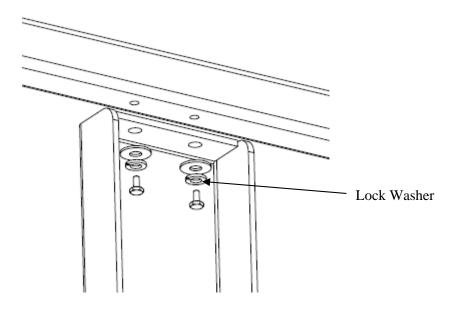

Attach support beams to vertical bracket. There are two sets of holes to accommodate different shelf locations.